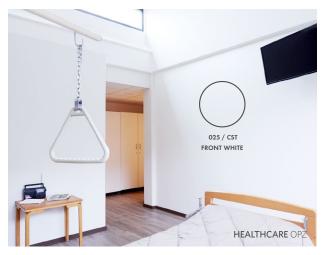

#### Perfect for intensive use

The protective, robust melamine layer ensures a splash proof surface. The top layer can be cleaned for **added hygiene**. ClicWall is also **scratch-resistant** and maintenance-friendly, meaning you can enjoy your favourite design for longer. This makes ClicWall ideal for environments with intensive use, such as hospitals, offices and schools.