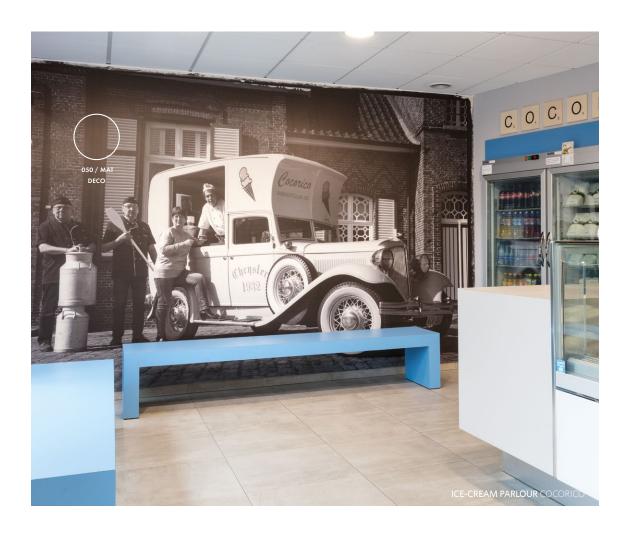

Give your interior project the added value that you've been looking for.

Can it get any more personal? Create a **unique**, **tailor-made solution** and design your own painted or digitally printed ClicWall Deco panels.