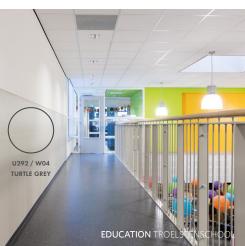

#### A wide selection of designs

ClicWall offers beautiful solutions for all of your interior projects thanks to a comprehensive range of high-quality UNILIN Evola designs. From plain basic colours to a range of realistic concrete and wood designs, with ClicWall, the possibilities are endless.

#### Perfect for intensive use

The protective, robust melamine layer ensures a splash proof surface. The top layer can be cleaned for **added hygiene**. ClicWall is also **scratch-resistant** and maintenance-friendly, meaning you can enjoy your favourite design for longer. This makes ClicWall ideal for environments with intensive use, such as hospitals, offices and schools.