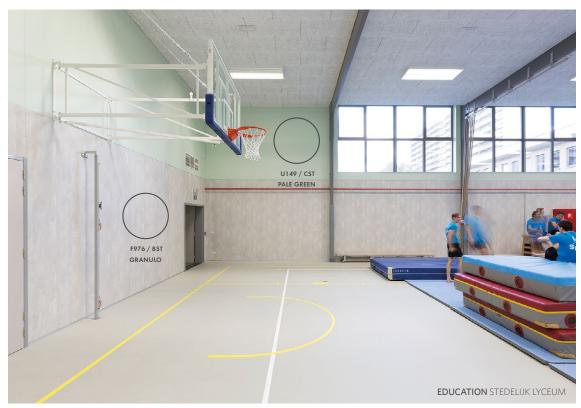

#### Perfect for intensive use

The protective, robust melamine layer ensures a splash proof surface. The top layer can be cleaned for **added hygiene**. ClicWall is also **scratch-resistant** and maintenance-friendly, meaning you can enjoy your favourite design for longer. This makes ClicWall ideal for environments with intensive use, such as hospitals, offices and schools.