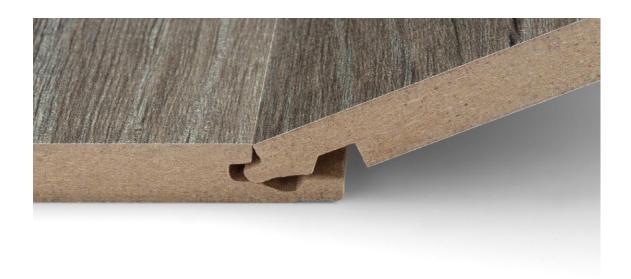

### Quick installation for a stylish result

ClicWall's patented profile allows the panels to click together easily for rapid installation. No further finishing is required, helping to keep dust and dirt to a minimum during installation. With ClicWall, you can give an existing room an entirely new look and feel without lengthy, unpleasant interruptions to your daily activities. A wide range of accessories is available, including corner profiles and skirting boards, to give your walls that final finish. Put simply, ClicWall gives your interior a complete makeover in next to no time.